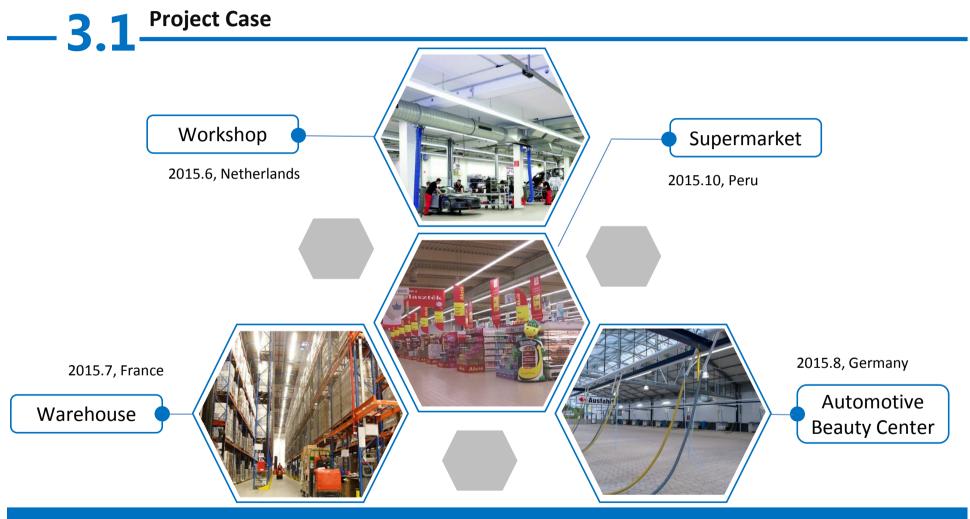

onvenient
- Cost Saving
- Compatible with Sensor Module

#### **Sensor Module**



- Internal or External Module design
- Two sensor combined in one module
- Compatible with DALI or 1-10V dimming module
- Strong anti-interference performance
- Far distance detecting 6m, 12m and 20m





## \_\_\_\_ 2\_4 Emergency Module

>

- External emergency supply only( EL1/EL2)
- Built-in battery supply only
- Both external emergency supply and built-in battery supply

Provides power to the luminaire directly.

**LED Lamp Driver** 



#### **Emergency Driver**

Switching from mains to emergency operation. 6W/12W

#### (NiMH) Battery

The battery in the lamp is rechargeable and it is maintenance-free.

## — 2.5 Installation





# — 2.5 Other Accessories









# -03 Application

3.1 : Project Case