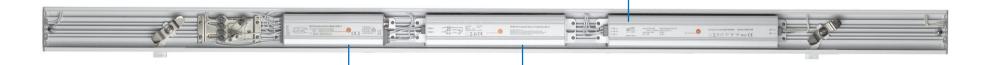

Housing Color



— 2.3 Trunking Rail 5-Core L1, L2, L3, N, PE 7-Core L1, L2, L3, N, PE, 2 for Dimming 11-Core L1, L2, L3, N, PE, 2 for Dimming, 4 for Emergency

## —2.3 Luminaire





- Digital Addressable
- Smart (Group/Scene Setting)
- Compatible with Sensor Module

- Convenient
- Cost Saving
- Compatible with Sensor Module

#### **Sensor Module**



- Internal or External Module design
- Two sensor combined in one module
- Compatible with DALI or 1-10V dimming module
- Strong anti-interference performance
- Far distance detecting 6m, 12m and 20m





## \_\_\_\_ 2\_4 Emergency Module

>

- External emergency supply only( EL1/EL2)
- Built-in battery supply only
- Both external emergency supply and built-in battery supply

Provides power to the luminaire directly.

**LED Lamp Driver** 



#### **Emergency Driver**

Switching from mains to emergency operation. 6W/12W

#### (NiMH) Battery

The battery in the lamp is rechargeable and it is maintenance-free.

## — 2.5 Installation





# — 2.5 Other Accessories









# -03 Application

3.1 : Project Case