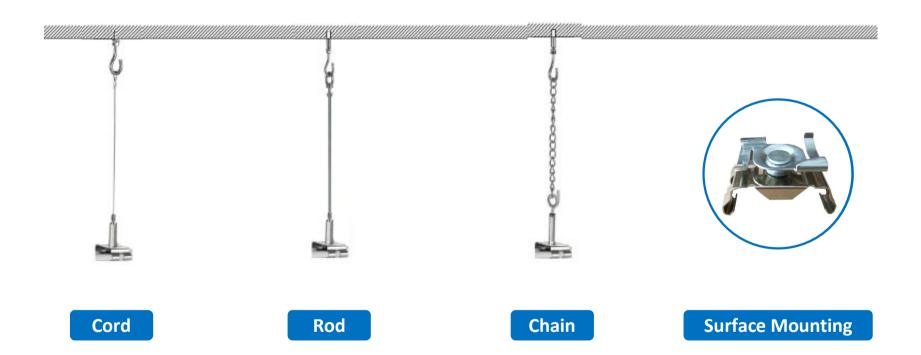

Addressable
- Smart (Group/Scene Setting)
- Compatible with Sensor Module

- Convenient
- Cost Saving
- Compatible with Sensor Module

#### **Sensor Module**



- Internal or External Module design
- Two sensor combined in one module
- Compatible with DALI or 1-10V dimming module
- Strong anti-interference performance
- Far distance detecting 6m, 12m and 20m





## \_\_\_\_ 2\_4 Emergency Module

>

- External emergency supply only( EL1/EL2)
- Built-in battery supply only
- Both external emergency supply and built-in battery supply

Provides power to the luminaire directly.

**LED Lamp Driver** 



#### **Emergency Driver**

Switching from mains to emergency operation. 6W/12W

#### (NiMH) Battery

The battery in the lamp is rechargeable and it is maintenance-free.

## — 2.5 Installation





# — 2.5 Other Accessories









# -03 Application

3.1 : Project Case