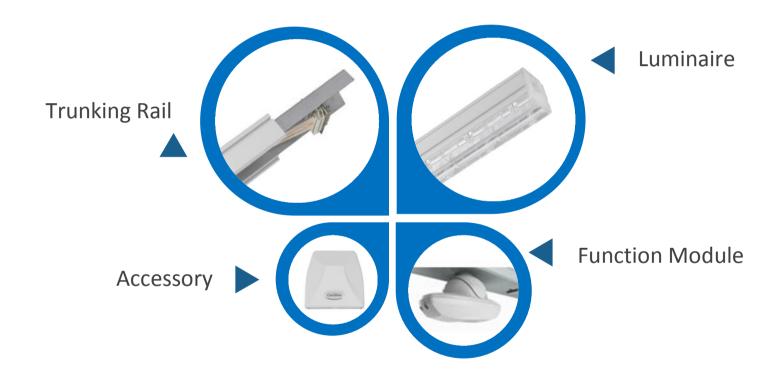

rgy-efficient, low maintenance alternative to traditional linear fluorescent in a variety of industrial, commercial and light assembly applications. It is the optimal solution for conventional lighting systems and also excellent for new installations due to its low installation cost - everything in one box and installation is tool-less

High lumen output:150lm/W to meet different requirements

Flexible Beam angle: 25, 60, 90, 120 degrees, asymmetric, double-asymmetric

Tool free installation:
Pre-wired with connectors, plugplay, save 70% time and labor cost



Modular system: Continous row system, seamless connection, max 3500W /row

Smart Light:
DIM (DALI, 1-10V, SwitchDim),
Emergency, Sensor
and Tracklight

7 years warranty Ample heat sink area up to 106cm<sup>2</sup>/w

### Components



## — 2.3 Length & Power





6000K

5000K

4000K

3000K

## — 2.3 Housing Color



— 2.3 Trunking Rail 5-Core L1, L2, L3, N, PE 7-Core L1, L2, L3, N, PE, 2 for Dimming 11-Core L1, L2, L3, N, PE, 2 for Dimming, 4 for Emergency

## —2.3 Luminaire





- Digital Addressable
- Smart (Group/Scene Setting)
- Compatible with Sensor Module

- Convenient
- Cost Saving
- Compatible with Sensor Module

#### **Sensor Module**



- Internal or External Module design
- Two sensor combined in one module
- Compatible with DALI or 1-10V dimming module
- Strong anti-interference performance
- Far distance detecting 6m, 12m and 20m





## \_\_\_\_ 2\_4 Emergency Module

>

- External emergency supply only( EL1/EL2)
- Built-in battery supply only
- Both external emergency supply and built-in battery supply