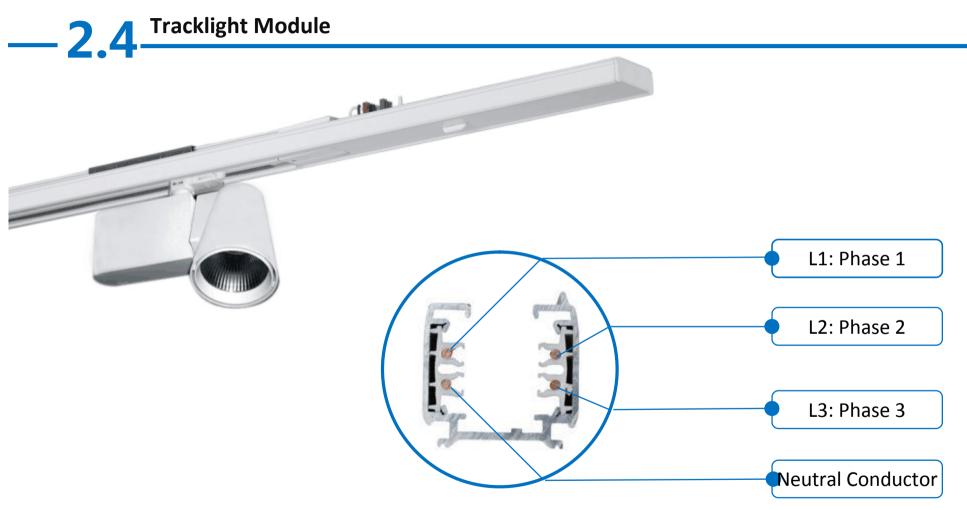

## — 2.3 Housing Color

— 2.3 Trunking Rail 5-Core L1, L2, L3, N, PE 7-Core L1, L2, L3, N, PE, 2 for Dimming 11-Core L1, L2, L3, N, PE, 2 for Dimming, 4 for Emergency