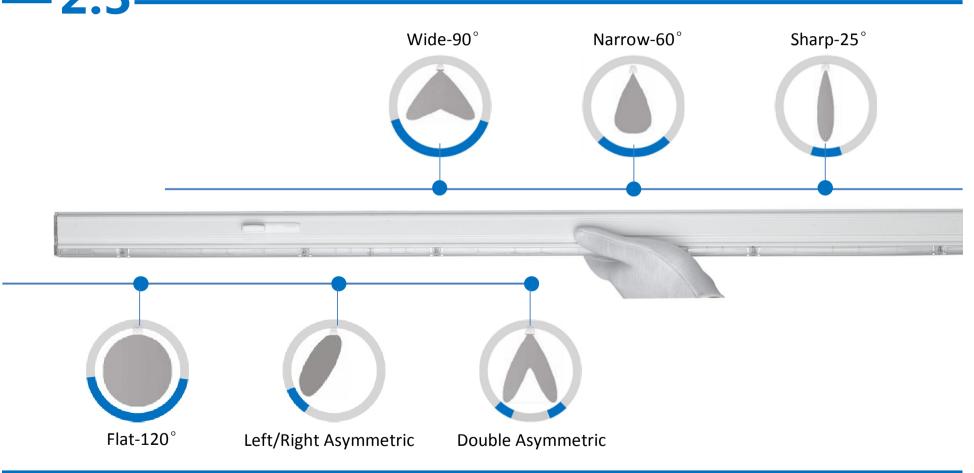

High lumen output:150lm/W to meet different requirements

Flexible Beam angle: 25, 60, 90, 120 degrees, asymmetric, double-asymmetric

Tool free installation:
Pre-wired with connectors, plugplay, save 70% time and labor cost