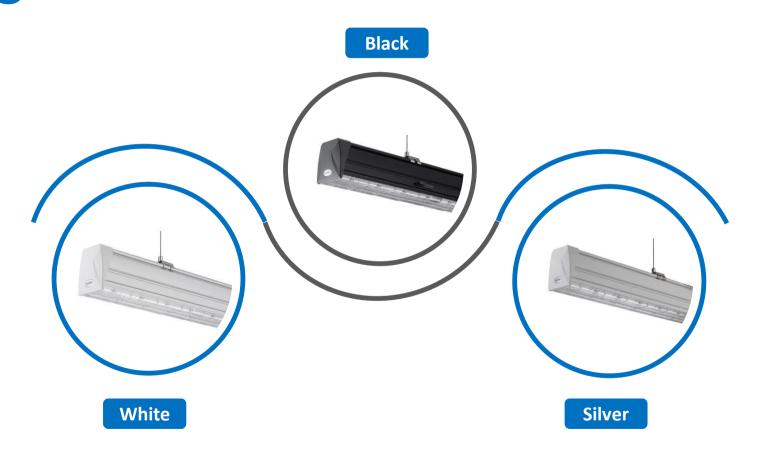

## — 2.3 Housing Color

— 2.3 Trunking Rail 5-Core L1, L2, L3, N, PE 7-Core L1, L2, L3, N, PE, 2 for Dimming 11-Core L1, L2, L3, N, PE, 2 for Dimming, 4 for Emergency