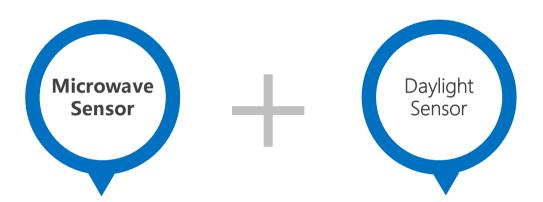

#### **Sensor Module**

- Internal or External Module design
- Two sensor combined in one module
- Compatible with DALI or 1-10V dimming module
- Strong anti-interference performance
- Far distance detecting 6m, 12m and 20m