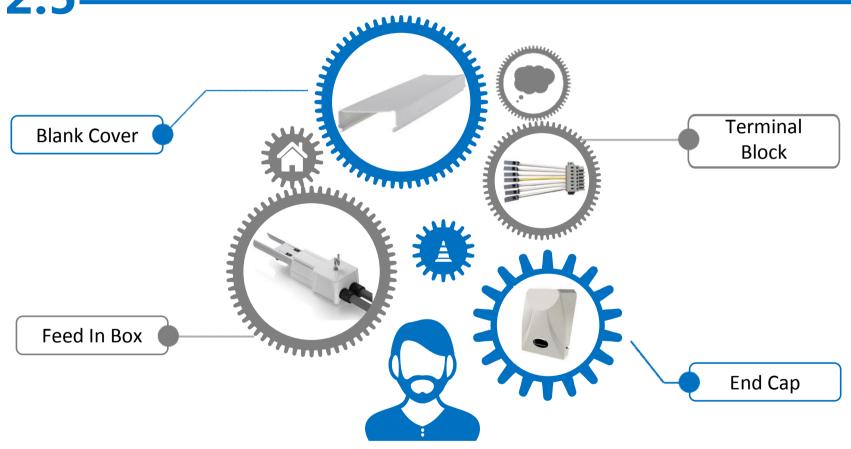

e Setting)
- Compatible with Sensor Module

- Convenient
- Cost Saving
- Compatible with Sensor Module

#### **Sensor Module**



- Internal or External Module design
- Two sensor combined in one module
- Compatible with DALI or 1-10V dimming module
- Strong anti-interference performance
- Far distance detecting 6m, 12m and 20m





## \_\_\_\_ 2\_4 Emergency Module

>

- External emergency supply only( EL1/EL2)
- Built-in battery supply only
- Both external emergency supply and built-in battery supply

Provides power to the luminaire directly.

**LED Lamp Driver** 



#### **Emergency Driver**

Switching from mains to emergency operation. 6W/12W

#### (NiMH) Battery

The battery in the lamp is rechargeable and it is maintenance-free.

## — 2.5 Installation





# — 2.5 Other Accessories









# -03 Application

3.1 : Project Case