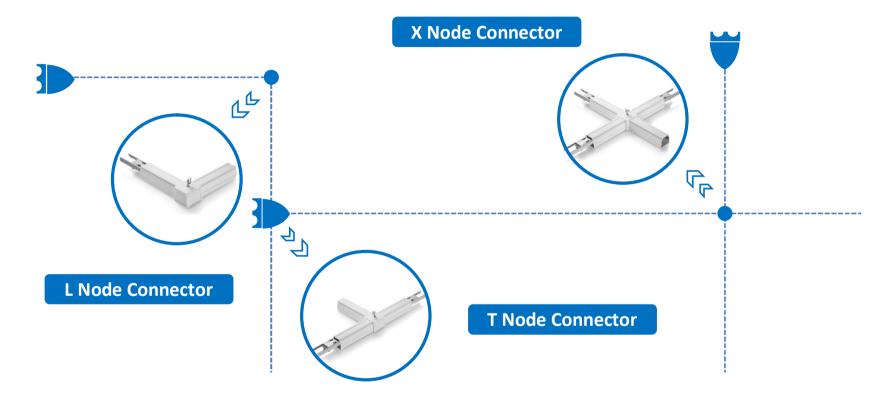

#### General Introduction

Cillux LED Linear Trunking System is an energy-efficient, low maintenance alternative to traditional linear fluorescent in a variety of industrial, commercial and light assembly applications. It is the optimal solution for conventional lighting systems and also excellent for new installations due to its low installation cost - everything in one box and installation is tool-less