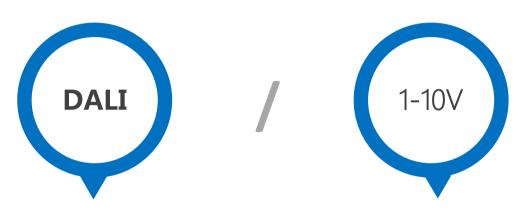

Modular system: Continous row system, seamless connection, max 3500W /row

Smart Light:
DIM (DALI, 1-10V, SwitchDim),
Emergency, Sensor
and Tracklight

7 years warranty Ample heat sink area up to 106cm<sup>2</sup>/w

#### **Sensor Module**

- Internal or External Module design
- Two sensor combined in one module
- Compatible with DALI or 1-10V dimming module
- Strong anti-interference performance
- Far distance detecting 6m, 12m and 20m