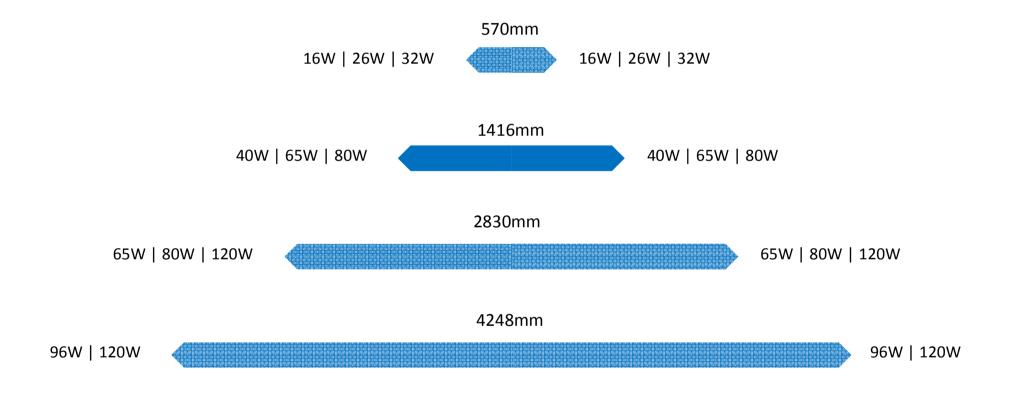

nce alternative to traditional linear fluorescent in a variety of industrial, commercial and light assembly applications. It is the optimal solution for conventional lighting systems and also excellent for new installations due to its low installation cost - everything in one box and installation is tool-less

High lumen output:150lm/W to meet different requirements

Flexible Beam angle: 25, 60, 90, 120 degrees, asymmetric, double-asymmetric

Tool free installation:
Pre-wired with connectors, plugplay, save 70% time and labor cost



Modular system: Continous row system, seamless connection, max 3500W /row

Smart Light:
DIM (DALI, 1-10V, SwitchDim),
Emergency, Sensor
and Tracklight

7 years warranty Ample heat sink area up to 106cm<sup>2</sup>/w

### Components



## — 2.3 Length & Power





6000K

5000K

4000K

3000K

## — 2.3 Housing Color



— 2.3 Trunking Rail 5-Core L1, L2, L3, N, PE 7-Core L1, L2, L3, N, PE, 2 for Dimming 11-Core L1, L2, L3, N, PE, 2 for Dimming, 4 for Emergency

## —2.3 Luminaire





- Digital Addressable
- Smart (Group/Scene Setting)
- Compatible with Sensor Module

- Convenient
- Cost Saving
- Compatible with Sensor Module

#### **Sensor Module**



- Internal or External Module design
- Two sensor combined in one module
- Compatible with DALI or 1-10V dimming module
- Strong anti-interference performance
- Far distance detecting 6m, 12m and 20m





## \_\_\_\_ 2\_4 Emergency Module

>

- External emergency supply only( EL1/EL2)
- Built-in battery supply only
- Both external emergency supply and built-in battery supply

Provides power to the lum